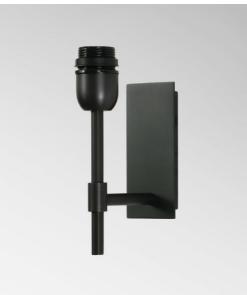

# NECTANEBO 1

#### NECTANEBO 1 is a wall light for placing a lampshade

Its classic appearance has been revised to give her a modern and contemporary touch. Its sober and simple design is no stranger to this metamorphosis which brings her presence and harmony For the lampshade, which will create a warm atmosphere and a beautiful brightness, we suggest you to choose between many materials and colors This will allow you to better integrate her into your decoration This beautiful wall light is made of brass and is available in several remarkable finishes There is a larger model, see NECTANEBO 2 o