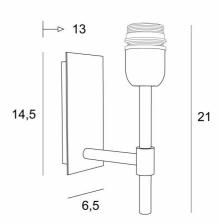

## **OVERALL SIZES**

H21cm L6,5cm |→13cm

# BASE

Plate : 6,5 x 14,5cm Box : 4,5 x 12,5 x 2cm