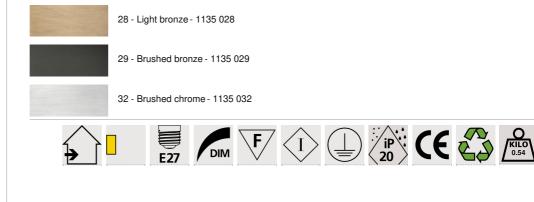

cing a lampshade

Its classic appearance has been revised to give her a modern and contemporary touch. Its sober and simple design is no stranger to this metamorphosis which brings her presence and harmony For the lampshade, which will create a warm atmosphere and a beautiful brightness, we suggest you to choose between many materials and colors This will allow you to better integrate her into your decoration This beautiful wall light is made of brass and is available in several remarkable finishes There is a larger model, see NECTANEBO 2 o

## **OVERALL SIZES**

H21cm L6,5cm |→13cm

# BASE

Plate : 6,5 x 14,5cm Box : 4,5 x 12,5 x 2cm

## **TECHNICAL DATA**

One E27 fitting with ring Dimmable wall light A fixing plate for the wall box (plan in PDF)

### AVAILABLE METAL FINISHES AND CODES