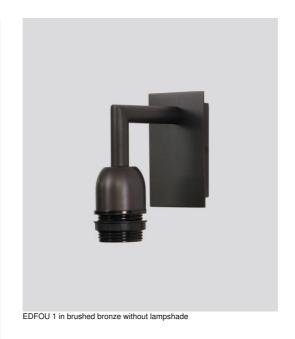

# EDFOU 1

### EDFOU 1 is a small and simple wall light for lampshade

She is harmonious and its elegance makes it easy to find a place for her in an interior

This lamp, entirely in brass, is presented with beautiful finishes

### **AVAILABLE METAL FINISHES AND CODES**

28 - Light bronze - 1125 028

29 - Brushed bronze - 1125 029

32 - Brushed chrome - 1125 032