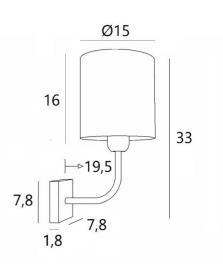

ABA 1 cyl







ABA 1 cyl is a wall light with a round cylindrical lampshade Designed with simplicity , she is nevertheless well balanced and its elegance allows her to find a place in many decorations

Made of brass with great precision, she is available in many beautiful finishes For the lampshade, which will create a warm atmosphere and a beautiful brightness, we suggest you to choose between many shapes, fabrics, materials and colors This wall light is available in a larger model, see ABA 2 cyl

#### **OVERALL SIZES**

H33cm L15cm |→19,5cm

#### BASE

# 7,8 x 1,8cm

## **TECHNICAL DATA**

One E27 fitting with ring Dimmable wall light A fixing plate for the wall box (plan in PDF)

### **AVAILABLE METAL FINISHES AND CODES**



32 - Brushed chrome - 1111 032

# LAMPSHADE : SIZES & CODE

Ø15 - 15 - 16