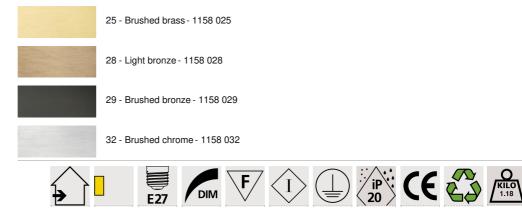

bronze without lampshades



SECHAT is the result of an original and successful assembly of two large wall lights RAMOSE A classic fixture that we have revisited by adding a contemporary touch with a pure and timeless design Very decorative and very bright, thanks to its double illumination, SECHAT is offered in different lampshade shapes. A wide choice of fabrics, materials and colors allows you to personalise this wall light to better integrate her into your decoration

Made entirely from brass, with great care, she is available in remarkable finishes

## **OVERALL SIZES**

H12cm L25cm |→13cm

### BASE

Plate : #12cm Box : #10 x 2cm

# **TECHNICAL DATA**

Two E27 fittings with ring Dimmable wall light A fixing plate for the wall box (plan in PDF)

### AVAILABLE METAL FINISHES AND CODES



# LIGHTING COLLECTION