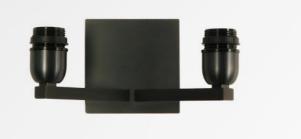

# SECHAT

SECHAT in brushed bronze without lampshades

SECHAT is the result of an original and successful assembly of two large wall lights RAMOSE A classic fixture that we have revisited by adding a contemporary touch with a pure and timeless design Very decorative and very bright, thanks to its double illumination, SECHAT is offered in different lampshade shapes. A wide choice of fabrics, materials and colors allows you to personalise this wall light to better integrate her into your decoration

Made entirely from brass, with great care, she is available in remarkable finishes