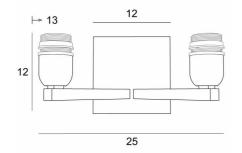

## **OVERALL SIZES**

H12cm L25cm |→13cm

### BASE

Plate : #12cm Box : #10 x 2cm