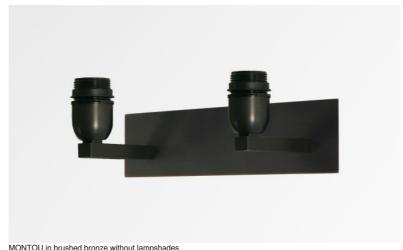

# **MONTOU**

MONTOU in brushed bronze without lampshades

### MONTOU is the equivalent of two small wall lights RAMOSE 1

With her pure and timeless design, she will be perfect to embellish your interior with more brightness, but always with sobriety and elegance

For the two lampshades, which will create a warm atmosphere and a beautiful brightness, we suggest you to choose between many fabrics, materials and colors. This will allow you to better integrate this elegant and beautiful wall light into your decoration