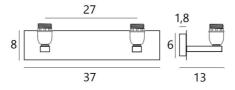

#### **OVERALL SIZES**

H13cm L37cm |→13,5cm

#### **BASE**

Plate: 37 x 8cm Box: 31 x 6 x 2cm

#### **TECHNICAL DATA**

Two E27 fittings with ring Distance between fittings: 27cm

Dimmable wall light

A fixing plate for the wall box (plan in PDF)