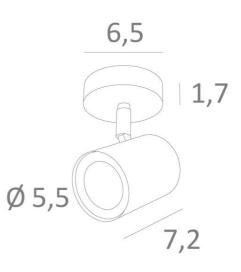

### **OVERALL SIZES**

Ø6,5cm H9→10,5cm

BASE

Ø6,5 x 1,7cm

#### **TECHNICAL DATA**

One spotlight mounted on a ball joint adjustable in all directions Spotlight dimensions: Ø5,5cm L7,2cm One GU10 fitting No driver, this spotlight works directly on 230V Dimmable spotlight A fixing plate for the ceiling base (plan in PDF)