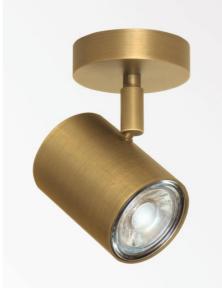

MAGELLAN ST in light bronze. Metal finish code: 28

#### MAGELLAN ST is a spotlight placed on a small round base

This ceiling light is discreet and easy to install. He is a must for adding more light to your home. To increase its efficiency, there are GU10 bulbs on the market with very high power and dimmable The originality of the **MAGELLAN** spotlight is his sober and very modern design: he is cylindrical and surrounds completely the fitting with its bulb

## MAGELLAN ST