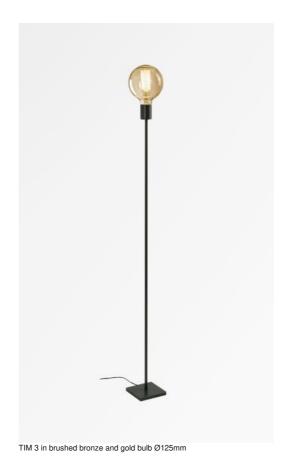

TIM 3

TIM 3 is a floor light designed for a decorative bulb

Can easily be placed in any interior

A foot dimmer can be installed on the power cord

**TIM** is a very small lamp, simple, elegant and beautiful

The decorative bulb has become an essential part of today's decoration and with TIM you will add a matching light to your interior

This luminaire exists in two other sizes, see TIM 1 (28cm) and TIM 2 (100cm)