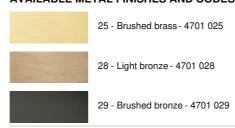

*TECHNICAL DATA**

Strips LED integrated in the reflector:

consumption 47,50W brightness 4050lm color temperature 2700°K

Driver: 220V-240V 50-60Hz 50W

Only dimmable with a DALI interface (optional module)

Reflector dimensions: L131 x 6cm H6cm

Two steel cables (2m), 72cm distance between them, adjustable in height during assembly

In the centre, a transparent electric cable (2m) with a section of 2x0,75mm<sup>2</sup>

Longer cables are available on request

#### **INSTALLATION**

The ceiling base contains the driver, the electrical connections, and the fixings to place the steel cables. Another version of this suspension exists with height adjustable tubes, see GALAND J tubes

This suspension is also available for false ceiling, see GALAND Jø

# **AVAILABLE METAL FINISHES AND CODES**