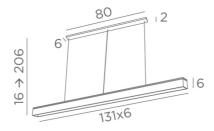

### **OVERALL SIZES**

H16cm → 206cm L131 x 6cm

**BASE:** 80 x 6 x 2,8cm

Reflector dimensions: L131 x 6cm H6cm

Two steel cables (2m), 72cm distance between them, adjustable in height during assembly

In the centre, a transparent electric cable (2m) with a section of 2x0,75mm<sup>2</sup>