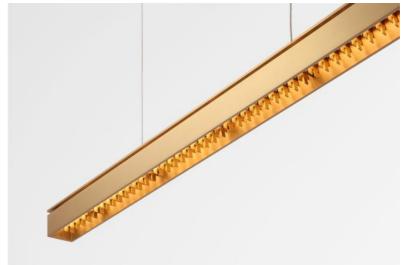

## GALAND J#

GALAND J # in brushed brass. Metal finish code: 25

GALAND J # is a beautiful hanging light, drawn and designed by Nicolas Galand

Suspension in brass, composed of two lighting elements, little wings in the lower part, which filters the light and creates a discreet atmosphere around the perimeter of the upper part

This luminaire is made entirely of brass by craftsmen, who combine traditional and modern techniques to perfection

This high quality product is offered in remarkable finishes

### **TECHNICAL DATA**

Strips LED integrated in the reflector:

consumption 47,50W brightness 4050lm color temperature 2700°K

Driver: 220V-240V 50-60Hz 50W

Only dimmable with a DALI interface (optional module)