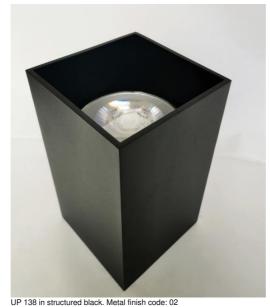

**UP 138** 

UP 138 is a square-shaped luminaire for indirect upward lighting

It stands on the floor and is equipped with a foot switch

UP 138 is a lamp that easily brings light into dark corners of your home and a touch of light when all the lights are off

## **AVAILABLE METAL FINISHES AND CODES**

01 - Structured white - 6082 001

02 - Structured black - 6082 002