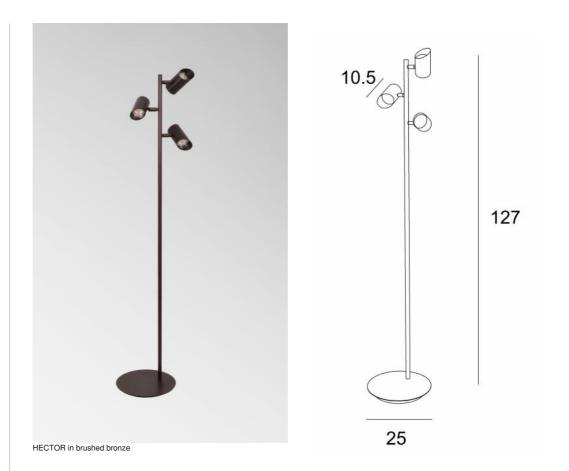

**HECTOR** 

HECTOR is a small floor light to be placed near an armchair or at the end of a sofa He is equipped with 3 spotlights, adjustable in all directions **HECTOR** is mounted on a heavy base for remarkable stability Traditionally made by expert brass craftsmen, this lamp is presented in superb finishes

## **OVERALL SIZES**

H127cm Ø25cm

## **BASE**

Ø25 x 2,5cm

## **TECHNICAL DATA**

Three GU10 fittings

The bulbs are fully integrated into the spotlights

The spotlights can be directed to all directions

Spotlight dimensions: Ø5,5cm L7,8→10,5cm

A foot switch on the cable (standard)