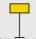

## MANDOULIS FLOOR

MANDOULIS FLOOR is a floor light that finds its originality in its very surprising design

With its perfect design and its right proportions, this lamp is enriched by a choice of finishes more than remarkable

MANDOULIS FLOOR is a nice ambiance light to be placed in a decoration and with the large choice of materials and colors we propose, you will have no difficulty in choosing the lampshade that will embellish this lamp and your interior

This floor light, with its rectangular lampshade partly closed at the top, is available as a table light, see **MANDOULIS** 

## **OVERALL SIZES**

H172cm L50 x 23cm

**BASE**: 35 x 18 x 2,5cm