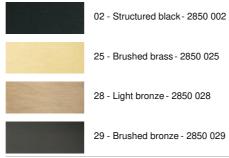

# **MIDAS**





MIDAS in structured black. Metal finish code: 02

MIDAS is a desk light with a very modern design and a large cylindrical spotlight

Adjustable and fitted with a classic bulb is the lighting simple but efficient

She is available in beautiful finishes

Very practical next to a bed, she can be used as a reading light

She is available with the same spotlight as a wall light or as a small floor light, see JONAS or ULYSSE

### **OVERALL SIZES**

H55cm L14,5→16cm

## **BASE**

#14.5 x 1.5cm

### **TECHNICAL DATA**

One E27 fitting

The spotlight can be rotated to 270°

Spotlight dimensions: Ø9cm L16cm

Switch on the cable

Mandatory use of a LED bulb (safety)

# **AVAILABLE METAL FINISHES AND CODES**