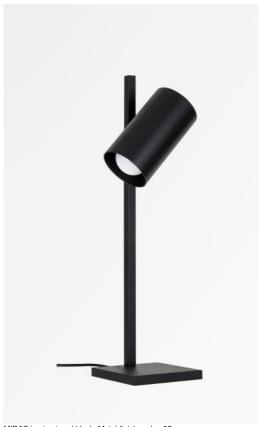

# **MIDAS**

MIDAS in structured black. Metal finish code: 02

MIDAS is a desk light with a very modern design and a large cylindrical spotlight

Adjustable and fitted with a classic bulb is the lighting simple but efficient

She is available in beautiful finishes

Very practical next to a bed, she can be used as a reading light

She is available with the same spotlight as a wall light or as a small floor light, see JONAS or ULYSSE