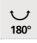

### **TECHNICAL DATA**

One E27 fitting

The spotlight can be rotated to 270°

Spotlight dimensions: Ø9cm L16cm

Switch on the cable

Mandatory use of a LED bulb (safety)