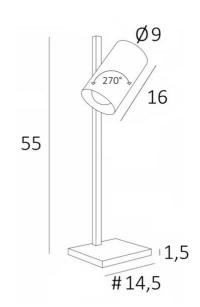

### **OVERALL SIZES**

H55cm L14,5→16cm

## **BASE**

#14.5 x 1.5cm

### **TECHNICAL DATA**

One E27 fitting

The spotlight can be rotated to 270°

Spotlight dimensions: Ø9cm L16cm

Switch on the cable

Mandatory use of a LED bulb (safety)