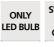

### **TECHNICAL DATA**

One E27 fitting

The spotlight can be rotated to 270°

Spotlight dimensions: Ø9cm L16cm

Switch on the cable

Mandatory use of a LED bulb (safety)