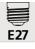

### **TECHNICAL DATA**

One E27 fitting

The spotlight can be rotated to 270°

Spotlight dimensions: Ø9cm L16cm

Switch on the cable

Mandatory use of a LED bulb (safety)