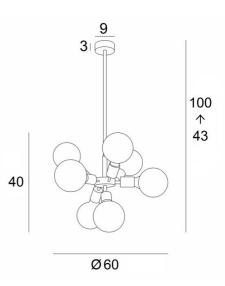

**OURIS 1** is a complete brass suspension and, with its bundle of decorative light bulbs, perfectly matches what is currently on the market

Traditionally handcrafted by expert coppersmiths, this quality fixture comes in remarkable finishes Can be placed in a hallway or in the living room above a table

This suspension must be installed with a dimmer, which makes it possible to adjust the intensity of the light to any time of the day

OURIS 1 is available in a larger model

## **OVERALL SIZES**

H43→100cm Ø60cm

BASE

Ø9 x 3cm

## **TECHNICAL DATA**

Zeven E27 fittings for decorative bulbs Fixed arms LED bulb Gold Ø125mm: dim code 6834 000 (option) LED bulb Frosted Ø95mm: dim code 6827 000 (option) LED bulb Soft Ø125mm: dim code 6860 000 (option) LED bulb Soft Ø125mm: dim code 6861 00