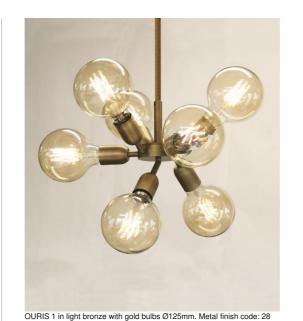

**OURIS 1** is a complete brass suspension and, with its bundle of decorative light bulbs, perfectly matches what is currently on the market

Traditionally handcrafted by expert coppersmiths, this quality fixture comes in remarkable finishes Can be placed in a hallway or in the living room above a table

## **TECHNICAL DATA**

Zeven E27 fittings for decorative bulbs Fixed arms LED bulb Gold Ø125mm: dim code 6834 000 (option) LED bulb Frosted Ø95mm: dim code 6827 000 (option) LED bulb Soft Ø125mm: dim code 6860 000 (option) LED bulb Soft Ø125mm: dim code 6861 000 (option) LED bulb Silver Ø125mm: dim code 6836 000 (option) Dimmable suspension Suspension adjustable in height On request: a longer suspension tube (option) A fixing plate for the ceiling base (plan in PDF)