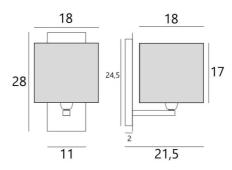

## **OVERALL SIZES**

H28cm L18cm |→21,5cm

#### **BASE**

Plate: 11 x 28cm Box: 7,5 x 24,5 x 2cm