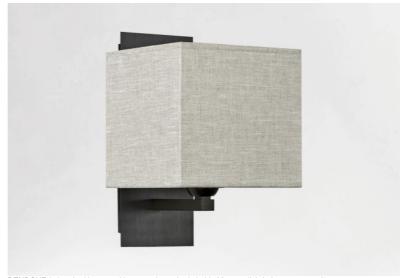

### **DENDOUR#**

DENDOUR in brushed bronze with square lampshade in Lin Moscou (fabric from category 2)

**DENDOUR #** is a large wall light. The square lampshade can spread a lot of brightness This high-quality fixture, made with great care of brass, is enriched with beautiful finishes She is perfect to decorate your interior with elegance, the design remains sober and pure A wide choice of fabrics, materials and colors allows you to easily personalise the lampshade