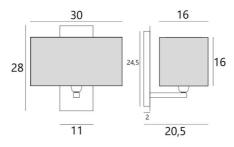

#### **OVERALL SIZES**

H28cm L30cm |→20,5cm

### **BASE**

Plate: 11 x 28cm Box: 7,5 x 24,5 x 2cm