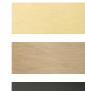

#### AVAILABLE METAL FINISHES AND CODES

25 - Brushed brass - 1958 025

28 - Light bronze - 1958 028

29 - Brushed bronze - 1958 029