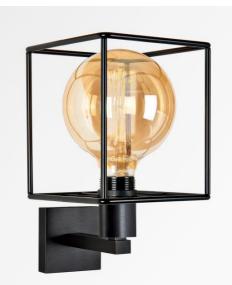

# EXPLORER

EXPLORER in brushed bronze with a KERMA structure and decorative bulb

*EXPLORER* is a wall light for a decorative bulb and *KERMA structure* (or for a traditional lampshade). She is fitted with a fastening ring on the fitting

This wall light can be installed upside down, bulb down. She completes an already installed *KERMA* suspension

Another model exists to place only the bulb, see EXPLORER L