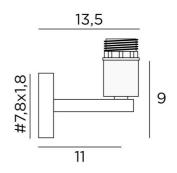

# EXPLORER





EXPLORER in brushed bronze with a KERMA structure and decorative bulb

*EXPLORER* is a wall light for a decorative bulb and *KERMA structure* (or for a traditional lampshade). She is fitted with a fastening ring on the fitting

This wall light can be installed upside down, bulb down. She completes an already installed *KERMA* suspension

Another model exists to place only the bulb, see EXPLORER L

## **OVERALL SIZES**

L15cm H26cm |→19cm

BASE

# 7,8 x 1,8cm

#### **TECHNICAL DATA**

One E27 fitting with ring Dimmable wall light LED bulb Gold Ø125mm dim code 6834 000 (option) A fixing plate for the wall box (plan in PDF)

#### AVAILABLE METAL FINISHES AND CODES



25 - Brushed brass - 1958 025

28 - Light bronze - 1958 028

29 - Brushed bronze - 1958 029

### METAL STRUCTURES AND CODES