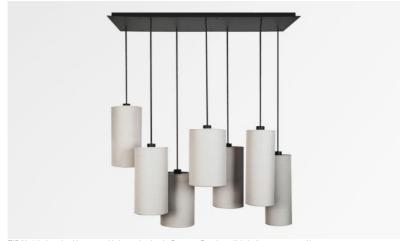

# ZIBAL 7

ZIBAL 7 in brushed bronze with lampshades in Dreams Bambou (fabric from category 2)

**ZIBAL 7** is a large suspension with seven cylindrical lampshades of different sizes It allows a combination of different colours, which gives it its originality. The choice of many different materials and colours allows you to match this prestigious suspension to your interior The suspension can be placed above a rectangular table and is dimmable via an external dimmer When ordering, the height of the **ZIBAL 7** can be adjusted to suit the requirements of your ceiling This suspension is available in three sizes

#### **OVERALL SIZES**

H120cm L100 x 40cm

**BASE:** Plate 98,5 x 27,5cm Frame 95,5 x 24,5 x 2,5cm

### **TECHNICAL DATA**

Seven E27 fittings with ring. Dimmable suspension

Standard : the suspension is provided for a ceiling height of 275cm. The lower reaches 155cm from the ground. The height of all lampshades is 75cm