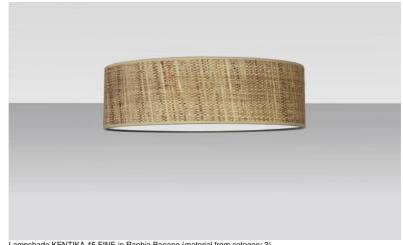

## LAMPSHADE KENTIKA 45 **FINE**

Lampshade KENTIKA 45 FINE in Raphia Banane (material from category 3)

Ø 45 13

Lampshade KENTIKA 45 FINE is a round and cylindrical lampshade SUPER EXTRA FLAT, with a very small height and a diameter of 45cm which brings discretion and finesse to your decoration.

This lampshade has been designed to be installed against the ceiling, provided that you use our ceiling lamp KENTIKA FINE CEILING, but it can also be placed in suspension

A KENTIKA 45 FINE lampshade has a special clip that allows it to be attached to a suspension system (NOURRICE) provided

Available in five other sizes and in a choice of more than 160 fabrics, materials and colors, this lampshade comes with an integral diffuser that closes it completely at the bottom

A KENTIKA 45 FINE lampshade will bring color, light and warmth to your home