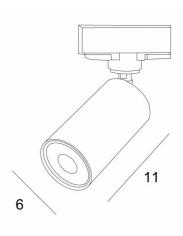

## **OVERALL SIZES**

Ø6cm L11cm

## **TECHNICAL DATA**

Spotlight mounted on a 360° ball joint The ball joint is attached to a universal adapter This spotlight is ready to be placed directly on a 230V universal rail A GU10 fitting A black decorative ring to place around and behind the bulb Spot dimensions: Ø6cm L11cm No converter, this spotlight is dimmable Mandatory use of a LED bulb (safety)