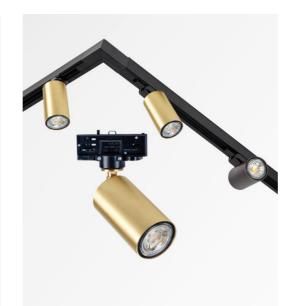

DEIMOS RAIL + SPOTLIGHTS on rail in brushed brass and in brushed bronze. Metal finishes codes: 25 & 29

**DEIMOS SPOT on RAIL** is a cylindrical spotlight, mounted on a universal adapter for 230V rail This spotlight is admirable, he is elegant and has a nice presence. A must for adding more light to your home. To increase its efficiency, there are GU10 bulbs on the market with very high power and dimmable **DEIMOS** is a large cylindrical spotlight that completely encloses the bulb. A decorative black ring is placed around and behind the bulb. He is mounted on a ball joint integrated in the cylinder of the spotlight Traditionally handcrafted by expert brass craftsmen, this luminaire is available in a number of outstanding finishes

## DEIMOS SPOTLIGHT on rail