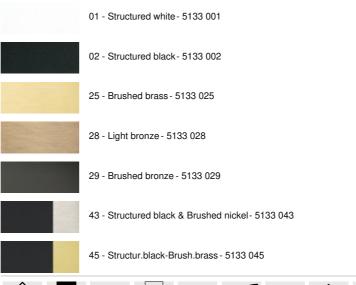

lim rectangular base. This luminaire is prestigious and it has a nice presence. Easy to install, he is a must for adding more light to your home **DEIMOS** is a large spotlight that completely encloses the bulb. He is mounted on a ball joint, integrated into the cylinder of the spotlight. This luminaire is available in a number of remarkable finishes

## **OVERALL SIZES**

L130 x 11cm H10→14cm

**BASE**: 130 x 11 x 1,5cm

## **TECHNICAL DATA**

Three spotlights mounted on 360° ball joints. Dimensions: Ø6cm L11cm

Three GU10 fittings

Black decorative rings to be placed around and behind the bulbs No driver, this luminaire is dimmable and works directly on 230V

A fixing plate for the ceiling box (plan in PDF)

Mandatory use of LED bulbs (safety)

## **AVAILABLE METAL FINISHES AND CODES**