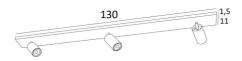

## **DEIMOS L3**



DEIMOS L3 in brushed bronze. Metal finish code: 29



**DEIMOS L3** is a ceiling light with three spots on a ultra-slim rectangular base. This luminaire is prestigious and it has a nice presence. Easy to install, he is a must for adding more light to your home **DEIMOS** is a large spotlight that completely encloses the bulb. He is mounted on a ball joint, integrated into the cylinder of the spotlight. This luminaire is available in a number of remarkable finishes

## **OVERALL SIZES**

L130 x 11cm H10→14cm

**BASE**: 130 x 11 x 1,5cm

## **TECHNICAL DATA**

Three spotlights mounted on 360° ball joints. Dimensions: Ø6cm L11cm

Three GU10 fittings

Black decorative rings to be placed around and behind the bulbs No driver, this luminaire is dimmable and works directly on 230V

A fixing plate for the ceiling box (plan in PDF)

Mandatory use of