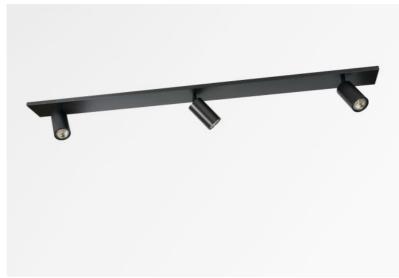

## **DEIMOS L3**

DEIMOS L3 in brushed bronze. Metal finish code: 29

**DEIMOS L3** is a ceiling light with three spots on a ultra-slim rectangular base. This luminaire is prestigious and it has a nice presence. Easy to install, he is a must for adding more light to your home **DEIMOS** is a large spotlight that completely encloses the bulb. He is mounted on a ball joint, integrated into the cylinder of the spotlight. This luminaire is available in a number of remarkable finishes

## **TECHNICAL DATA**

Three spotlights mounted on 360° ball joints. Dimensions: Ø6cm L11cm

Three GU10 fittings

Black decorative rings to be placed around and behind the bulbs No driver, this luminaire is dimmable and works directly on 230V