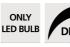

### **PLACEMENT**

Cutouts size: 2x Ø5cm. Recessed depth: 6cm

Straighten the clips and insert them into the ceiling cutouts. Mandatory use of LED bulbs (safety)