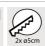

### **PLACEMENT**

Cutouts size: 2x Ø5cm. Recessed depth: 6cm

Straighten the clips and insert them into the ceiling cutouts. Mandatory use of LED bulbs (safety)