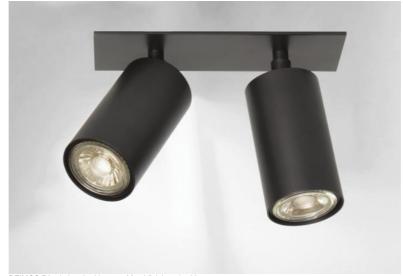

# DEIMOS P2#

DEIMOS P2 # in brushed bronze. Metal finish code: 29

DEIMOS P2 # is a double surface mounted spotlight (with a recessed part) for ceiling mounting. The large spots enclose two bulbs. They are mounted on ball joints that are partly integrated in the cylinder of the spot. Clips on the back of the plate allow the ceiling light to be anchored to the false ceiling

#### **TECHNICAL DATA**

Visible rectangular plate (20 x 7cm) with four mounting clips

Two spotlights (GU10 fittings) mounted on 360° adjustable joints. Dimensions: Ø6cm L11cm

A black decorative ring to place around and behind each bulb