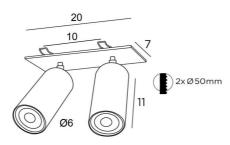

#### **OVERALL SIZES**

H10→14cm **BASE**: #20 x 7 x 0,3cm

#### **TECHNICAL DATA**

Visible rectangular plate (20 x 7cm) with four mounting clips

Two spotlights (GU10 fittings) mounted on 360° adjustable joints. Dimensions: Ø6cm L11cm

A black decorative ring to place around and behind each bulb

### **PLACEMENT**

Cutouts size: 2x Ø5cm. Recessed depth: 6cm

Straighten the clips and insert them into the ceiling cutouts. Mandatory use of LED bulbs (safety)