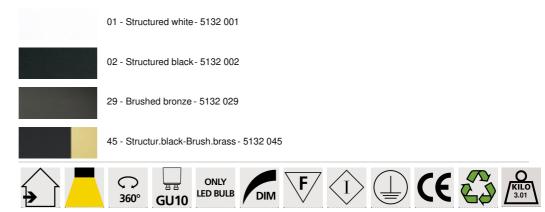

#### **TECHNICAL DATA**

Two spotlights mounted on 360° ball joints Spotlight dimensions: Ø6cm L11cm Two GU10 fittings Black decorative rings to be placed around and behind the bulbs No driver, this luminaire is dimmable and works directly on 230V A fixing plate for the ceiling box (plan in PDF) Mandatory use of LED bulbs (safety)

#### AVAILABLE METAL FINISHES AND CODES