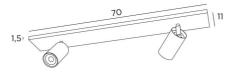

## DEIMOS L2

DEIMOS L2 in structured white. Metal finish code: 01



**DEIMOS L2** is a ceiling light with two spots on a ultra-slim rectangular base This luminaire is prestigious, it is elegant and it has a nice presence. Easy to install, he is a must for adding more light to your home

**DEIMOS** is a large cylindrical spotlight that completely encloses the bulb. A decorative black ring is placed around and behind the bulb. He is mounted on a ball joint, integrated into the cylinder of the spotlight. This spotlight is presented in a superb range of seven models, with one to three spots, spread on round, square or rectangular bases. Traditionally handcrafted by expert brassworkers, this luminaire is available in a number of remarkable finishes

### **OVERALL SIZES**

L70 x 11cm H10→14cm

#### BASE

70 x 11 x 1,5cm

#### **TECHNICAL DATA**

Two spotlights