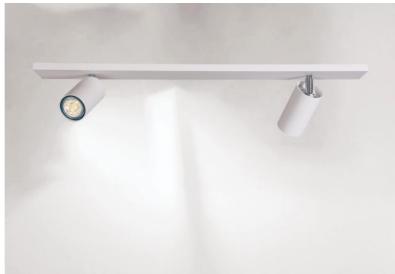

## DEIMOS L2

DEIMOS L2 in structured white. Metal finish code: 01

**DEIMOS L2** is a ceiling light with two spots on a ultra-slim rectangular base This luminaire is prestigious, it is elegant and it has a nice presence. Easy to install, he is a must for adding more light to your home

**DEIMOS** is a large cylindrical spotlight that completely encloses the bulb. A decorative black ring is placed around and behind the bulb. He is mounted on a ball joint, integrated into the cylinder of the spotlight. This spotlight is presented in a superb range of seven models, with one to three spots, spread on round, square or rectangular bases. Traditionally handcrafted by expert brassworkers, this luminaire is available in a number of remarkable finishes