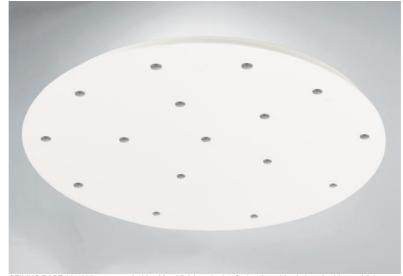

# Ceiling base 16 o83

CEILING BASE 16 o83 in structured white. Metal finish code: 01. Optional: a wide choice of cables and fittings (+supplement)

CEILING BASE 16 o83 is a round ceiling base provided for sixteen outlets for hanging light bulbs, structures, glass or lampshades. In addition, standardised cabling is provided