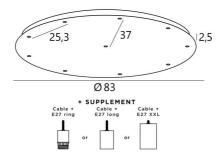

### **BASE**

Plate: Ø38cm - Box: Ø35 x 2,5cm

## **TECHNICAL DATA**

Maximum diameter of pendants to be placed on the cables :

Ø19cm - if the pendants are at different heights

Ø9cm - if the pendants are at the same height

A fixing plate for the ceiling base (plan in PDF)

## **OPTIONS**

Cables: Please consult the ORDER FORM. We offer you a standard version or with other cables. The cables are covered with silk and match the colour of the ceiling base.

Fitting E27 R: fitting with ring, to fix a structure or a lampshade (cable + fitting : code 6563) Fitting E27 L: long fitting for a small or medium sized bulb (cable + fitting : code 6564) Fitting E27 X: long and wide fitting for a big light bulb (cable + fitting : code 6565)