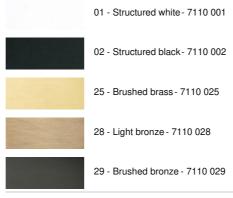

cable outlets

### **BASE**

Plate: Ø38cm - Box: Ø35 x 2,5cm

## **TECHNICAL DATA**

Maximum diameter of pendants to be placed on the cables :

Ø19cm - if the pendants are at different heights

Ø9cm - if the pendants are at the same height

A fixing plate for the ceiling base (plan in PDF)

## **OPTIONS**

Cables: Please consult the ORDER FORM. We offer you a standard version or with other cables. The cables are covered with silk and match the colour of the ceiling base.

Fitting E27 R: fitting with ring, to fix a structure or a lampshade (cable + fitting : code 6563) Fitting E27 L: long fitting for a small or medium sized bulb (cable + fitting : code 6564) Fitting E27 X: long and wide fitting for a big light bulb (cable + fitting : code 6565)

### **AVAILABLE METAL FINISHES AND CODES**