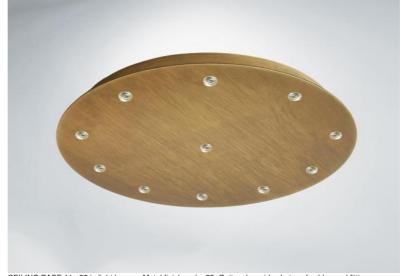

# Ceiling base 11 o38

CEILING BASE 11 o38 in light bronze. Metal finish code: 28. Optional: a wide choice of cables and fittings (+supplement)

CEILING BASE 11 o38 is a round ceiling base provided for eleven outlets for hanging light bulbs, structures, glass or lampshades. In addition, standardised cabling is provided. There are also many options in the choice of shapes, sizes, finishes, wiring, fittings or the number of cable outlets

### **BASE**

Plate: Ø38cm - Box: Ø35 x 2,5cm