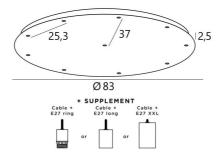

#### BASE

Plate: Ø83cm - Frame: Ø80 x 2,5cm

# **OPTIONS:**

Cables: Please consult the ORDER FORM. We offer you a standard version or with other cables. The cables are covered with silk and match the colour of the ceiling base.

Fitting E27 R: fitting with ring, to fix a structure or a lampshade (cable + fitting : code 6563) Fitting E27 L: long fitting for a small or medium sized bulb (cable + fitting : code 6564) Fitting E27 X: long and wide fitting for a big light bulb (cable + fitting : code 6565)