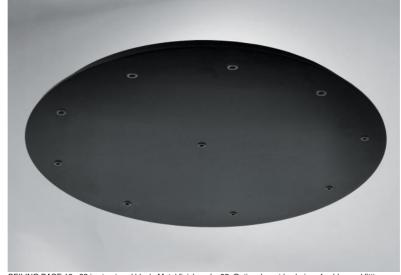

## Ceiling base 10 o83

CEILING BASE 10 o83 in structured black. Metal finish code: 02. Optional: a wide choice of cables and fittings (+supplement)

CEILING BASE 10 o83 is a round ceiling base provided for ten outlets for hanging light bulbs, structures, glass or lampshades. In addition, standardised cabling is provided