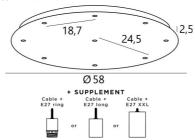

#### BASE

Plate : Ø58cm - Frame : Ø55 x 2,5cm

### **TECHNICAL DATA**

Maximum diameter of pendants to be placed on the cables :

Ø36cm - if the pendants are at different heights

Ø18cm - if the pendants are at the same height

A frame to be fixed on the ceiling before the plate is put against it

### **OPTIONS:**

**Cables:** Please consult the ORDER FORM. We offer you a standard version or with other cables. The cables are covered with silk and match the colour of the ceiling base.

Fitting E27 R: fitting with ring, to fix a structure or a lampshade (cable + fitting : code 6563)
Fitting E27 L: long fitting for a small or medium sized bulb (cable + fitting : code 6564)
Fitting E27 X: long and wide fitting for a big light bulb (cable + fitting : code 6565)