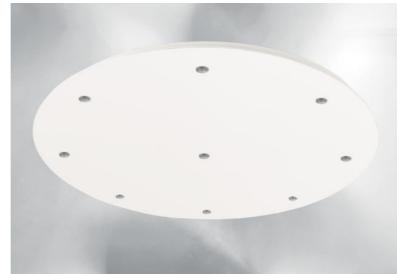

## Ceiling base 9 o58

CEILING BASE 9 058 in structured white. Metal finish code: 01. Optional: a wide choice of cables and fittings (+supplement)

**CEILING BASE 9 o58** is a round ceiling base provided for nine outlets for hanging light bulbs, structures, glass or lampshades. In addition, standardised cabling is provided