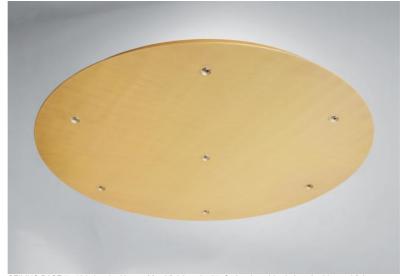

# Ceiling base 7 o48

CEILING BASE 7 o48 in brushed brass. Metal finish code: 25. Optional: a wide choice of cables and fittings (+supplement)

CEILING BASE 7 o48 is a round ceiling base provided for seven outlets for hanging light bulbs, structures, glass or lampshades. In addition, standardised cabling is provided

#### **BASE**

Plate: Ø48cm - Frame: Ø45 x 2,5cm