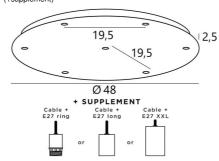

#### **BASE**

Plate: Ø48cm - Frame: Ø45 x 2,5cm

## **TECHNICAL DATA**

Maximum diameter of pendants to be placed on the cables :

Ø38cm - if the pendants are at different heights

Ø19cm - if the pendants are at the same height

A frame to be fixed on the ceiling before the plate is put against it

#### **OPTIONS:**

Cables: Please consult the ORDER FORM. We offer you a standard version or with other cables. The cables are covered with silk and match the colour of the ceiling base.

Fitting E27 R: fitting with ring, to fix a structure or a lampshade (cable + fitting : code 6563) Fitting E27 L: long fitting for a small or medium sized bulb (cable + fitting : code 6564) Fitting E27 X: long and wide fitting for a big light bulb (cable + fitting : code 6565)