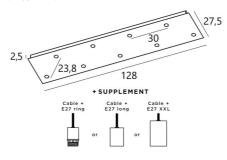

### **BASE**

Plate: 128 x 27,5cm - Frame: 125 x 24,5 x 2,5cm

### **TECHNICAL DATA**

Maximum diameter of pendants to be placed on the cables :

Ø46cm - if the pendants are at different heights

Ø23cm - if the pendants are at the same height

A frame to be fixed on the ceiling before the plate is put against it

## **OPTIONS:**

Cables: please consult the ORDER FORM. We offer you a standard version or with other cables. The cables are covered with silk and match the colour of the ceiling base.

Fitting E27 R: with ring, to fix a structure or a lampshade (cable + fitting: code 6563) Fitting E27 L: long for a small or medium sized bulb (cable + fitting: code 6564)