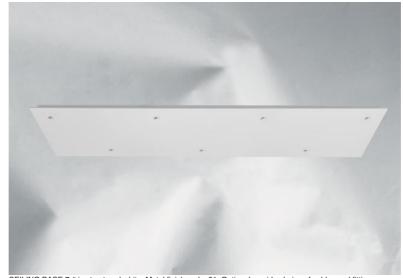

# Ceiling base 7 #

CEILING BASE 7 # in structured white. Metal finish code: 01. Optional: a wide choice of cables and fittings (+supplement)

CEILING BASE 7 # is a rectangular ceiling base provided for seven cable outlets for hanging light bulbs, structures, glass or lampshades