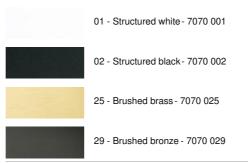

ts

### **BASE**

Plate: 98,5 x 27,5cm - Frame: 95,5 x 24,5 x 2,5cm

### **TECHNICAL DATA**

Maximum diameter of pendants to be placed on the cables :

Ø46cm - if the pendants are at different heights

Ø23cm - if the pendants are at the same height

A frame to be fixed on the ceiling before the plate is put against it

## **OPTIONS:**

Cables: please consult the ORDER FORM. We offer you a standard version or with other cables. The cables are covered with silk and match the colour of the ceiling base

Fitting E27 R: with ring, to fix a structure or a lampshade (cable + fitting: code 6563) Fitting E27 L: long for a small or medium sized bulb (cable + fitting: code 6564) Fitting E27 X: long and wide for a big light bulb (cable + fitting: code 6565)

## **AVAILABLE METAL FINISHES AND CODES**