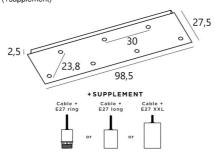

### **BASE**

Plate: 98,5 x 27,5cm - Frame: 95,5 x 24,5 x 2,5cm

### **TECHNICAL DATA**

Maximum diameter of pendants to be placed on the cables :

Ø46cm - if the pendants are at different heights

Ø23cm - if the pendants are at the same height

A frame to be fixed on the ceiling before the plate is put against it

## **OPTIONS:**

Cables: please consult the ORDER FORM. We offer you a standard version or with other cables. The cables are covered with silk and match the colour of the ceiling base

Fitting E27 R: with ring, to fix a structure or a lampshade (cable + fitting: code 6563) Fitting E27 L: long for a small or medium sized bulb (cable + fitting: code 6564) Fitting E27 X: long and wide for a big light bulb (cable + fitting: code 6565)