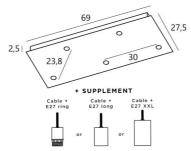

#### BASE

Plate : 69 x 27,5cm - Frame : 66 x 24,5 x 2,5cm

### **TECHNICAL DATA**

Maximum diameter of pendants to be placed on the cables :

Ø46cm - if the pendants are at different heights

Ø23cm - if the pendants are at the same height

A frame to be fixed on the ceiling before the plate is put against it

#### **OPTIONS:**

**Cables:** please consult the ORDER FORM. We offer you a standard version or with other cables. The cables are covered with silk and match the colour of the ceiling base **Fitting E27 R:** with ring, to fix a structure or a lampshade (cable + fitting: code 6563)

Fitting E27 L: long for a small or medium sized bulb (cable + fitting: code 6564)

Fitting E27 X: long and wide for a big light bulb (cable + fitting: code 6565)