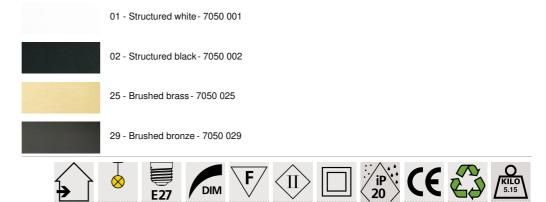

BASE

Plate : 69 x 27,5cm - Frame : 66 x 24,5 x 2,5cm

### **TECHNICAL DATA**

Maximum diameter of pendants to be placed on the cables :

Ø46cm - if the pendants are at different heights

Ø23cm - if the pendants are at the same height

A frame to be fixed on the ceiling before the plate is put against it

#### **OPTIONS:**

**Cables:** please consult the ORDER FORM. We offer you a standard version or with other cables. The cables are covered with silk and match the colour of the ceiling base **Fitting E27 R:** with ring, to fix a structure or a lampshade (cable + fitting: code 6563)

Fitting E27 L: long for a small or medium sized bulb (cable + fitting: code 6564)

Fitting E27 X: long and wide for a big light bulb (cable + fitting: code 6565)

#### **AVAILABLE METAL FINISHES AND CODES**



# LIGHTING COLLECTION