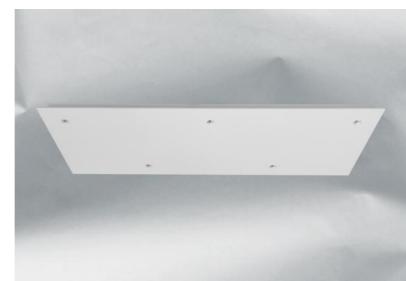

## Ceiling base 5 #

CEILING BASE 5 # in structured white. Metal finish code: 01. Optional: a wide choice of cables and fittings (+supplement)

**CEILING BASE 5 #** is a rectangular ceiling base provided for five cable outlets for hanging light bulbs, structures, glass or lampshades