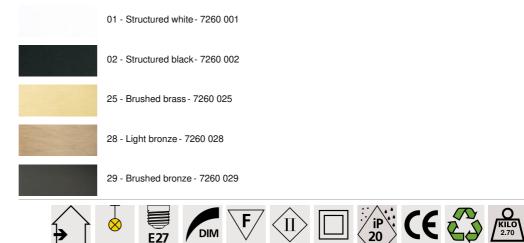

ASE

153 x 3,2 x 2cm

## **TECHNICAL DATA**

Maximum diameter of pendants to be placed on the cables :

 $\ensuremath{\ensuremath{\textit{059cm}}\xspace}$  - if the pendants are at different heights

Ø29,5cm - if the pendants are at the same height

A fixing plate for the ceiling base (plan in PDF)

### **OPTIONS:**

Cables: please consult the ORDER FORM. We offer you a standard version or with other cables. The cables are covered with silk and match the colour of the ceiling base
Fitting E27 R: fitting with ring, to fix a structure or a lampshade (cable + fitting: code 6563)
Fitting E27 L: long fitting for a small or medium sized bulb (cable + fitting: code 6564)
Fitting E27 X: long and wide fitting for a big light bulb (cable + fitting: code 6565)

## AVAILABLE METAL FINISHES AND CODES



LIGHTING COLLECTION