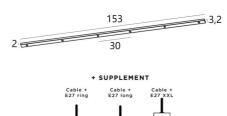

### BASE

153 x 3,2 x 2cm

### **OPTIONS:**

Cables: please consult the ORDER FORM. We offer you a standard version or with other cables. The cables are covered with silk and match the colour of the ceiling base
Fitting E27 R: fitting with ring, to fix a structure or a lampshade (cable + fitting: code 6563)
Fitting E27 L: long fitting for a small or medium sized bulb (cable + fitting: code 6564)
Fitting E27 X: long and wide fitting for a big light bulb (cable + fitting: code 6565)