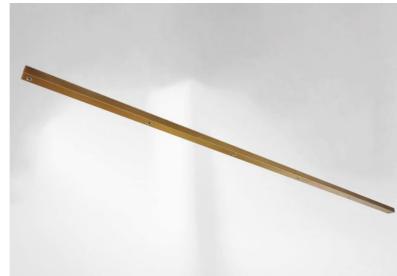

# Ceiling base L 6

CEILING BASE L 6 in light bronze. Metal finish code: 28. Optional: a wide choice of cables and fittings (+supplement)

**CEILING BASE L6** is a elongated ceiling base provided for six cable outlets for hanging light bulbs, structures, glass or lampshades