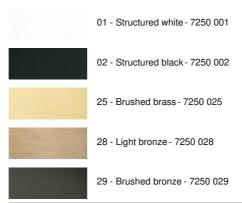

es, cables, fittings or the number of cable outlets

#### **BASE**

123 x 3,2 x 2cm

### **TECHNICAL DATA**

Maximum diameter of pendants to be placed on the cables :

Ø59cm - if the pendants are at different heights

Ø29,5cm - if the pendants are at the same height

A fixing plate for the ceiling base (plan in PDF)

## **OPTIONS:**

Cables: please consult the ORDER FORM. We offer you a standard version or with other cables. The cables are covered with silk and match the colour of the ceiling base

Fitting E27 R: with ring, to fix a structure or a lampshade (cable + fitting: code 6563)

Fitting E27 L: long for a small or medium sized bulb (cable + fitting: code 6564)

Fitting E27 X: long and wide for a big light bulb (cable + fitting: code 6565)

## **AVAILABLE METAL FINISHES AND CODES**