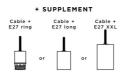

## **OPTIONS:**

Cables: please consult the ORDER FORM. We offer you a standard version or with other cables. The cables are covered with silk and match the colour of the ceiling base

Fitting E27 R: with ring, to fix a structure or a lampshade (cable + fitting: code 6563)

Fitting E27 L: long for a small or medium sized bulb (cable + fitting: code 6564)

Fitting E27 X: long and wide for a big light bulb (cable + fitting: code 6565)