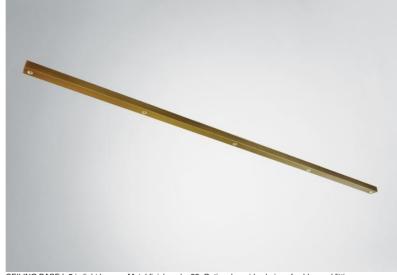

# Ceiling base L 5

CEILING BASE L 5 in light bronze. Metal finish code: 28. Optional: a wide choice of cables and fittings (+supplement)

CEILING BASE L5 is a elongated ceiling base provided for five cable outlets for hanging light bulbs, structures, glass or lampshades