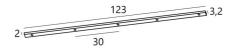

# Ceiling base L 5



CEILING BASE L 5 in light bronze. Metal finish code: 28. Optional: a wide choice of cables and fittings (+supplement)





CEILING BASE L5 is a elongated ceiling base provided for five cable outlets for hanging light bulbs, structures, glass or lampshades

There are also many options in the choice of shapes, sizes, finishes, cables, fittings or the number of cable outlets

#### **BASE**

123 x 3,2 x 2cm

### **TECHNICAL DATA**

Maximum diameter of pendants to be placed on the cables :

Ø59cm - if the pendants are at different heights

Ø29,5cm - if the pendants are at the same height

A fixing plate for the ceiling base (plan in PDF)

## **OPTIONS:**

Cables: please consult the ORDER FORM. We offer you a standard version or with other cables. The cables are covered with silk and match the colour of the ceiling base

Fitting E27 R: with ring, to fix a structure or a lampshade (cable + fitting: code 6563)

Fi