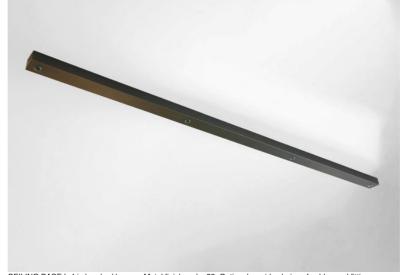

# Ceiling base L 4

CEILING BASE L 4 in brushed bronze. Metal finish code: 29. Optional: a wide choice of cables and fittings (+supplement)

CEILING BASE L4 is a elongated ceiling base provided for four cable outlets for hanging light bulbs, structures, glass or lampshades