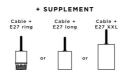

### **OPTIONS:**

Cables: please consult the ORDER FORM. We offer you a standard version or with other cables. The cables are covered with silk and match the colour of the ceiling base

Fitting E27 R: with ring, to fix a structure or a lampshade (cable + fitting: code 6563)

Fitting E27 L: long for a small or medium sized bulb (cable + fitting: code 6564)

Fitting E27 X: long and wide for a big light bulb (cable + fitting: code 6565)