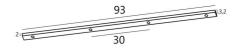

# Ceiling base L 4



CEILING BASE L 4 in brushed bronze. Metal finish code: 29. Optional: a wide choice of cables and fittings (+supplement)





CEILING BASE L4 is a elongated ceiling base provided for four cable outlets for hanging light bulbs, structures, glass or lampshades

There are also many options in the choice of shapes, sizes, finishes, cables, fittings or the number of cable outlets

#### **BASE**

93 x 3,2 x 2cm

## **TECHNICAL DATA**

Maximum diameter of pendants to be placed on the cables :

Ø59cm - if the pendants are at different heights

Ø29,5cm - if the pendants are at the same height

A fixing plate for the ceiling base (plan in PDF)

### **OPTIONS:**

Cables: please consult the ORDER FORM. We offer you a standard version or with other cables. The cables are covered with silk and match the colour of the ceiling base

Fitting E27 R: with ring, to fix a structure or a lampshade (cable + fitting: code 6563)

Fit