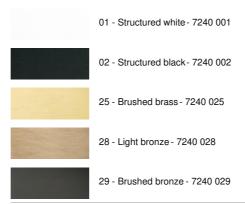

es, cables, fittings or the number of cable outlets

#### **BASE**

93 x 3,2 x 2cm

## **TECHNICAL DATA**

Maximum diameter of pendants to be placed on the cables :

Ø59cm - if the pendants are at different heights

Ø29,5cm - if the pendants are at the same height

A fixing plate for the ceiling base (plan in PDF)

### **OPTIONS:**

Cables: please consult the ORDER FORM. We offer you a standard version or with other cables. The cables are covered with silk and match the colour of the ceiling base

Fitting E27 R: with ring, to fix a structure or a lampshade (cable + fitting: code 6563)

Fitting E27 L: long for a small or medium sized bulb (cable + fitting: code 6564)

Fitting E27 X: long and wide for a big light bulb (cable + fitting: code 6565)

### **AVAILABLE METAL FINISHES AND CODES**