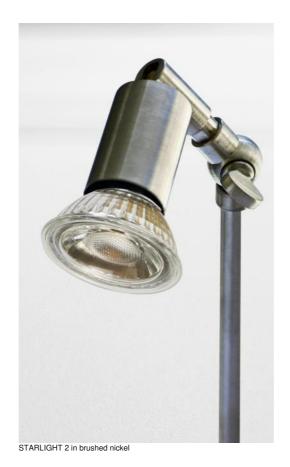

# STARLIGHT 2

#### STARLIGHT 2 is a small reading light with spotlight

Thanks to the double ball joint on the back of the spotlight, it can be moved up and down in all directions She is equipped for a GU10 bulb and a dimmer, installed on the electric cord Efficient and multifunctional light

## **TECHNICAL DATA**

One GU10 fitting

With its two ball joints, the spotlight can be directed in all directions

Spotlight dimensions: L4,5cm Ø3cm

Dimmable reading light A foot dimmer on the cord

Mandatory use of a LED bulb (safety)