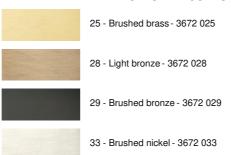

# STARLIGHT 2





#### STARLIGHT 2 is a small reading light with spotlight

Thanks to the double ball joint on the back of the spotlight, it can be moved up and down in all directions She is equipped for a GU10 bulb and a dimmer, installed on the electric cord Efficient and multifunctional light

### **OVERALL SIZES**

H116cm #12cm

#### **BASE**

Solid brass base: #12 x 1,5cm

## **TECHNICAL DATA**

One GU10 fitting

With its two ball joints, the spotlight can be directed in all directions

Spotlight dimensions: L4,5cm Ø3cm

Dimmable reading light A foot dimmer on the cord

Mandatory use of a LED bulb (safety)

#### **AVAILABLE METAL FINISHES AND CODES**