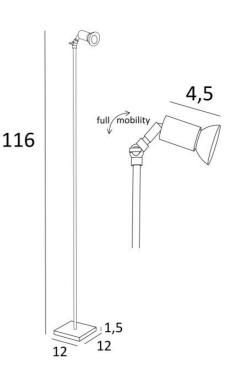

### **OVERALL SIZES**

H116cm #12cm

#### **BASE**

Solid brass base: #12 x 1,5cm

## **TECHNICAL DATA**

One GU10 fitting

With its two ball joints, the spotlight can be directed in all directions

Spotlight dimensions: L4,5cm Ø3cm

Dimmable reading light A foot dimmer on the cord

Mandatory use of a LED bulb (safety)