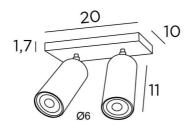

## DEIMOS S2#



DEIMOS S2 # in brushed brass. Metal finish code: 25



DEIMOS S2# is a ceiling light with two spotlights on a rectangular base. This luminaire is prestigious, it is elegant and it has a nice presence. Easy to install, he is a must for adding more light to your home **DEIMOS** is a large cylindrical spotlight that completely encloses the bulb. A decorative black ring is placed around and behind the bulb. He is mounted on a ball joint, integrated into the cylinder of the spotlight. Handcrafted in brass, it is available in a number of remarkable finishes.

## **OVERALL SIZES**

H10→14cm

**BASE:** 20 x 10 x 1,7cm

## **TECHNICAL DATA**

Two spotlights mounted on 360° ball joints with two GU10 fittings Black decorative rings to be placed around and behind the bulbs No driver, this luminaire is dimmable and works directly on 230V A fixing plate f