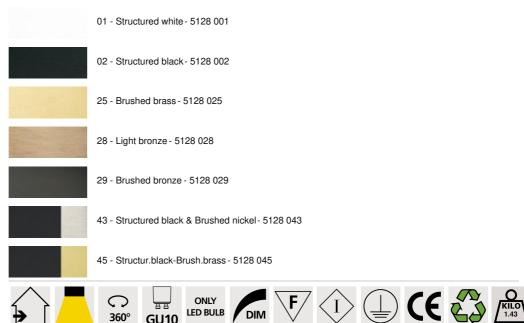

legant and it has a nice presence. Easy to install, he is a must for adding more light to your home **DEIMOS** is a large cylindrical spotlight that completely encloses the bulb. A decorative black ring is placed around and behind the bulb. He is mounted on a ball joint, integrated into the cylinder of the spotlight. Handcrafted in brass, it is available in a number of remarkable finishes.

## **OVERALL SIZES**

H10→14cm

**BASE:** 20 x 10 x 1,7cm

## **TECHNICAL DATA**

Two spotlights mounted on 360° ball joints with two GU10 fittings Black decorative rings to be placed around and behind the bulbs No driver, this luminaire is dimmable and works directly on 230V A fixing plate for the ceiling box (plan in PDF) Mandatory use of LED bulbs (safety)

## **AVAILABLE METAL FINISHES AND CODES**





**GU10**