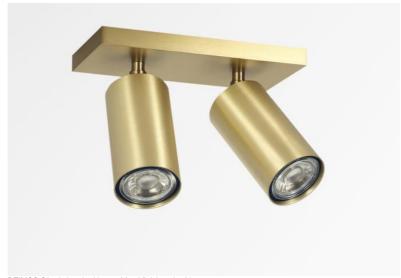

## DEIMOS S2#

DEIMOS S2 # in brushed brass. Metal finish code: 25

DEIMOS S2# is a ceiling light with two spotlights on a rectangular base. This luminaire is prestigious, it is elegant and it has a nice presence. Easy to install, he is a must for adding more light to your home **DEIMOS** is a large cylindrical spotlight that completely encloses the bulb. A decorative black ring is placed around and behind the bulb. He is mounted on a ball joint, integrated into the cylinder of the spotlight. Handcrafted in brass, it is available in a number of remarkable finishes.