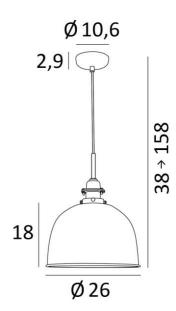

#### **OVERALL SIZES**

H38 → 158cm Ø26cm

#### **BASE**

Ø10,6 x 2,9cm

### **TECHNICAL DATA**

One metal E27 fitting with ring

Dimmable suspension

Dome dimensions : Ø26cm H18cm

Suspension adjustable in height during installation

On request: a longer suspension tube

A fixing plate for the ceiling base (plan in PDF)