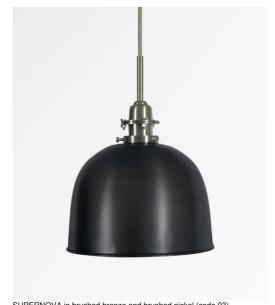

# **SUPERNOVA**

## SUPERNOVA is a "retro" suspension with a 26cm diameter brass dome

It has a metal cover that covers the fitting and gives it that old-world style. The dome's fabrication work is impressive. The technique of repoussage made it possible to create this little brass wonder

This metal, used exclusively in this manufacture, allows for many remarkable finishes, with combinations of colors. Do not hesitate to consult us

This "Vintage" suspension is adjustable in height and can easily be placed above a worktop or table