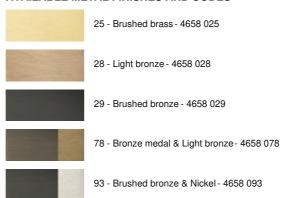

t that old-world style. The dome's fabrication work is impressive. The technique of repoussage made it possible to create this little brass wonder

This metal, used exclusively in this manufacture, allows for many remarkable finishes, with combinations of colors. Do not hesitate to consult us

This "Vintage" suspension is adjustable in height and can easily be placed above a worktop or table

#### **OVERALL SIZES**

H38 → 158cm Ø26cm

#### **BASE**

Ø10,6 x 2,9cm

### **TECHNICAL DATA**

One metal E27 fitting with ring

Dimmable suspension

Dome dimensions : Ø26cm H18cm

Suspension adjustable in height during installation

On request: a longer suspension tube

A fixing plate for the ceiling base (plan in PDF)

Mandatory use of a LED bulb (safety)

# **AVAILABLE METAL FINISHES AND CODES**