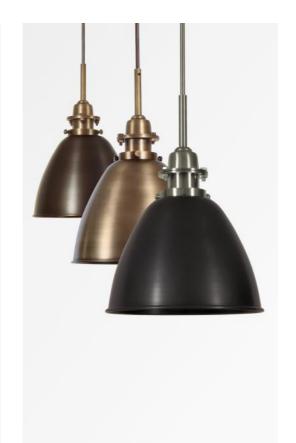

NOVA

**NOVA** is a **"retro**" suspension with a Ø21cm brass dome. It has a metal cover that covers the fitting and gives it that old-world style. The dome's fabrication work is impressive. The technique of repoussage made it possible to create this little brass wonder. This metal, used exclusively in this manufacture, allows for many remarkable finishes, with combinations of colors. Do not hesitate to consult us This **"Vintage**" suspension is adjustable in height and can easily be placed above a worktop or table

## LIGHTING COLLECTION

NOVA