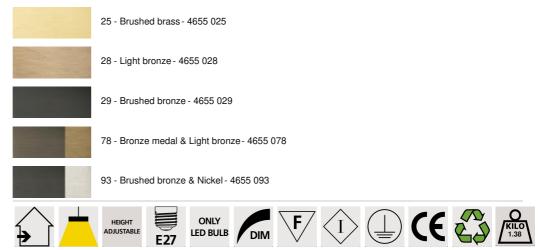

le. The dome's fabrication work is impressive. The technique of repoussage made it possible to create this little brass wonder. This metal, used exclusively in this manufacture, allows for many remarkable finishes, with combinations of colors. Do not hesitate to consult us This **"Vintage**" suspension is adjustable in height and can easily be placed above a worktop or table

## **OVERALL SIZES**

 $H37 \rightarrow 157 \text{cm} \quad \text{Ø21cm}$ 

BASE : Ø10,6 x 2,9cm

## **TECHNICAL DATA**

One metal E27 fitting with ring. Dimmable suspension Dome dimensions : Ø21cm H17cm Suspension adjustable in height during installation On request : a longer suspension tube A fixing plate for the ceiling base (plan in PDF) Mandatory use of a LED bulb (safety)

## AVAILABLE METAL FINISHES AND CODES



## LIGHTING COLLECTION

NOVA