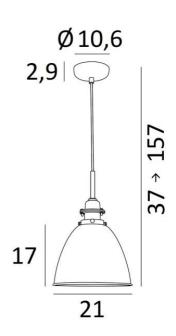

## **OVERALL SIZES**

 $H37 \rightarrow 157 \text{cm} \quad \text{Ø21cm}$ 

BASE : Ø10,6 x 2,9cm

## **TECHNICAL DATA**

One metal E27 fitting with ring. Dimmable suspension Dome dimensions : Ø21cm H17cm Suspension adjustable in height during installation On request : a longer suspension tube A fixing plate for the ceiling base (plan in PDF) Mandatory use of a LED bulb (safety)