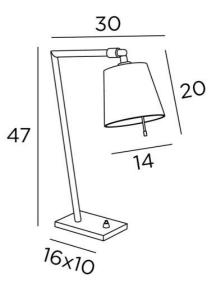

PAPYRUS





PAPYRUS in brushed bronze & brushed brass (code 95) with lampshade in Coton Sahara (fabric from category 1)

PAPYRUS is a small, original bedside lamp with a lampshade that can be moved in all directions thanks to a small arm, fixed in the lampshade. This luminaire made of solid brass is enriched with exceptional finishes, some of them in two tones. To create the lampshade, that will filter the light of the lamp while creating a nice warm atmosphere, we offer you a wide choice of colours, fabrics and materials

## **OVERALL SIZES**

H47cm L30 x 14cm BASE: 16 x 10 x 1,5cm in solid brass

### **TECHNICAL DATA**

One E27 fitting with ring and arm to articulated the lampshade A push switch on the base and an electrical cord Mandatory use of a LED bulb (safety)

### **AVAILABLE METAL FINISHES