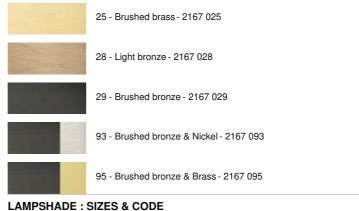

### **AVAILABLE METAL FINISHES AND CODES**

Ø10 - 14 - 13cm

Code: 2167 + fabric code We propose more than 180 fabrics/materials/colors for lampshades