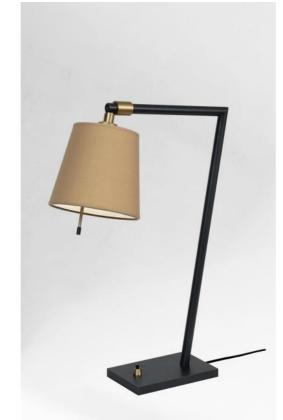

PAPYRUS

PAPYRUS in brushed bronze & brushed brass (code 95) with lampshade in Coton Sahara (fabric from category 1)

PAPYRUS is a small, original bedside lamp with a lampshade that can be moved in all directions thanks to a small arm, fixed in the lampshade. This luminaire made of solid brass is enriched with exceptional finishes, some of them in two tones. To create the lampshade, that will filter the light of the lamp while creating a nice warm atmosphere, we offer you a wide choice of colours, fabrics and materials