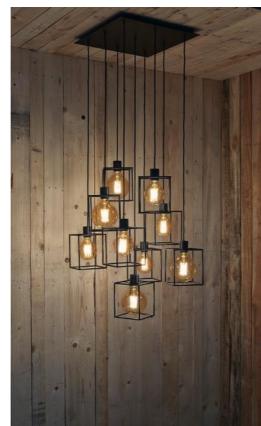

## **KERMA SQUARE 9**

KERMA SQUARE 9 in brushed bronze with structures in black epoxy

The combination of nine bulbs with small black structures has created a luminaire full of movement, imbalance and organized disorder. This is the originality of the **KERMA** suspension and the reason for its success

KERMA SQUARE 9 is a suspension lamp that can easily be placed in a hall or above a table