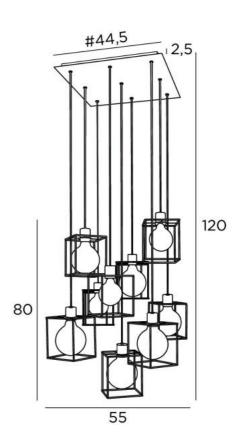

## **KERMA SQUARE 9**





KERMA SQUARE 9 in brushed bronze with structures in black epoxy

The combination of nine bulbs with small black structures has created a luminaire full of movement, imbalance and organized disorder. This is the originality of the **KERMA** suspension and the reason for its success

KERMA SQUARE 9 is a suspension lamp that can easily be placed in a hall or above a table

#### **OVERALL SIZES**

H120cm #55cm

BASE : Plate #44,5cm - Frame #40 x 2,5cm

#### **TECHNICAL DATA**

Nine E27 fittings with ring

LED bulb Gold Ø125mm dim code 6834 000 (option)

#### Dimmable suspension

The bottom of the suspension is 155cm from the floor with a ceiling height of 275cm. On request, we can adapt the cables to another ceiling height. ORDER FORM to be filled in

A frame that is attached to the ceiling