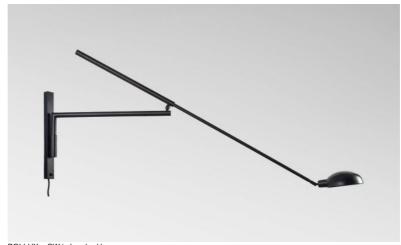

# POLLUX +SW

POLLUX + SW in brushed bronze

#### POLLUX, elegant light to be placed on a wall

Impressive because of its size but also because of the subtle mobility of its arms and its dome

The dome can be rotated 360° on its axis and moved 90°

Very decorative wall light but also very practical for lighting an isolated table

On request, it is possible to connect an electrical cord to an external connection

This wall light is available with a switch