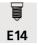

### **TECHNICAL DATA**

One E14 fitting with ring

Dimmable wall light

The reflector is adjustable

Reflector dimensions: Ø14,8 x 13,5cm H8,3cm

The arms are adjustable

Delivered with a cable of 2m + plug

Toggle switch on the wall base