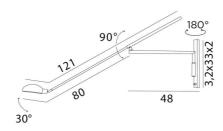

## **OVERALL SIZES**

 $H33 \rightarrow 60 cm$   $L14,8 \rightarrow 121 cm$ 

#### **BASE**

3,2 x 33 x 2cm