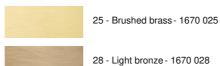

ecause of the subtle mobility of its arms and its dome

The dome can be rotated 360° on its axis and moved 90°

Very decorative wall light but also very practical for lighting an isolated table

On request, it is possible to connect an electrical cord to an external connection

This wall light is available with a switch

## **OVERALL SIZES**

 $H33 \rightarrow 60 cm$   $L14,8 \rightarrow 121 cm$ 

#### **BASE**

3,2 x 33 x 2cm

### **TECHNICAL DATA**

One E14 fitting with ring

Dimmable wall light

The reflector is adjustable

Reflector dimensions: Ø14,8 x 13,5cm H8,3cm

The arms are adjustable

Delivered with a cable of 2m + plug

Toggle switch on the wall base

Mandatory use of a LED bulb (safety)

A fixing plate for the wall box (plan in PDF)

## **AVAILABLE METAL FINISHES AND CODES**