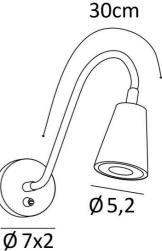

## **OVERALL SIZES**

Ø7cm |→40cm

BASE Ø7 x 2cm

## TECHNICAL DATA

One GU10 fitting Without transformer Dimmable wall light A 30cm flex The spotlight can be directed to all directions Spotlight dimensions :  $\emptyset 2, 8 \rightarrow 5, 2cm$  L6,7cm A toggle switch on the box A fixing plate for the wall box (plan in PDF) Mandatory use of a LED bulb (safety)