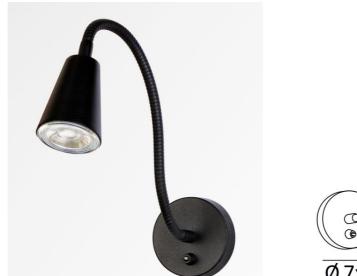

KILO 0.32

DESPINA in structured black. Metal finish code: 02

**DESPINA** is a reading light with a spotlight mounted on a flexible Elegant reading light to be placed next to, or on a headboard, it allows you to read without disturbing your partner

It can also be placed on the uprights of a bookcase or above a painting or picture The spotlight is designed for a GU10 bulb and is fonctionning without transformer Dimmable by use of an external dimmer