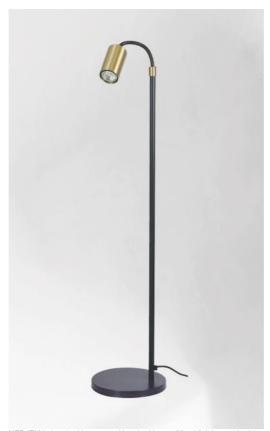

## **NEDJEM**

**NEDJEM** is a reading light to be placed at the end of the sofa

Very efficient with its flexible and its spotlight that can be adjusted in all directions

A control button on the spot, for on-off with variation

Super practical, this reading light has many remarkable finishes

## **TECHNICAL DATA**

One GU10 fitting

A black decorative ring to be placed around and behind the bulb

A 20cm flexible with a spotlight directed in all directions

Spotlight dimensions: Ø6cm L11cm

On the spotlight, a sensitive push-button (touch dimming) for ON, OFF and dimming