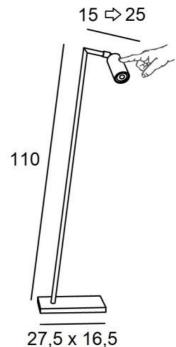

## **OVERALL SIZES**

H110cm L29→39cm

**BASE**: 16,5 x 27,5 x 2cm

Spotlight dimensions: Ø6cm L11cm Driver on the cord: 100V-240V 4-100W Mandatory use of a LED bulb (safety)