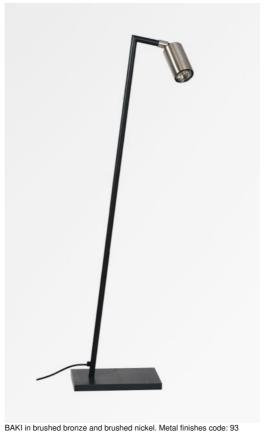

**BAKI** 

Very practical with an adjustable spot, which can be rotated in all directions BAKI is a reading light that is placed at the end of the sofa It is also very functional. A control button on the spot for on/off with dimming With its elegant and discreet design, it is equipped with many remarkable finishes This reading light comes with a small bed or desk light, see **ZOSCA** 

## **AVAILABLE METAL FINISHES AND CODES**