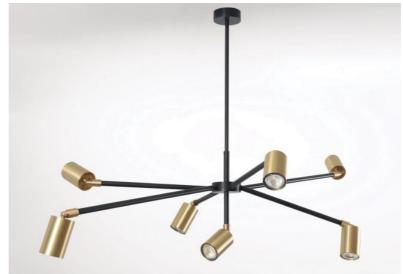

## **LAHOUN**

LAHOUN in brushed bronze and brushed brass. Metal finish code: 95

MAXIMUM: 136 x 85

Original suspension by its design and sympathetic with its seven branches directed in all the directions Each branch ends in a 360° movable spotlight, equipped with a GU10 bulb

This luminaire works without a transformer and is dimmable by an external dimmer. All bulbs are fully concealed by the spotlights

LAHOUN is height-adjustable and can easily be placed in a hall or above a table

## **TECHNICAL DATA**

Seven GU10 fittings. Dimmable suspension

A decorative black ring to place around and behind each bulb

Seven spotlights. Dimensions: Ø6 x 9,2cm

The spotlights mounted on ball joints

Suspension adjustable in height. On request : a longer suspension tube