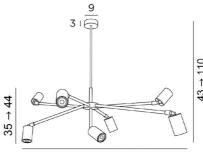

## **LAHOUN**



LAHOUN in brushed bronze and brushed brass. Metal finish code: 95



MAXIMUM: 136 x 85

Original suspension by its design and sympathetic with its seven branches directed in all the directions Each branch ends in a 360° movable spotlight, equipped with a GU10 bulb

This luminaire works without a transformer and is dimmable by an external dimmer. All bulbs are fully concealed by the spotlights

LAHOUN is height-adjustable and can easily be placed in a hall or above a table

## **OVERALL SIZES**

H43→110cm L136 x 85cm

BASE: Ø9 x 3cm

## **TECHNICAL DATA**

Seven GU10 fittings. Dimmable suspension

A decorative black ring to place around and behind each bulb

Seven spotlights. Dimensions: Ø6 x 9,2cm

The spotlights mounted on ball joints

Suspension adjustable in height. On request : a longer suspension tube

A fixing plate for the ceiling base (plan in PDF