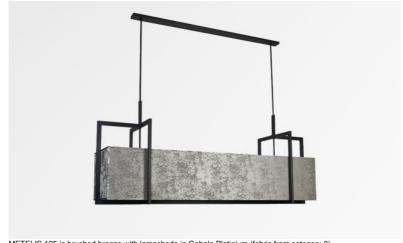

# METELIS 125

METELIS 125 in brushed bronze with lampshade in Gabala Platinium (fabric from category 3)

Beautiful long rectangular suspension. METELIS 125 is a large lampshade entirely surrounded by brass structures, giving a very beautiful effect

To better integrate this beautiful light into your interior, you have a wide choice of fabrics, materials and colours to create a warm lampshade

At the centre of the lampshade, an array of beautiful light bulbs will judiciously illuminate your rectangular table

Don't hesitate to install a dimmer switch to enjoy this light at any time of day

This contemporary suspension is height adjustable and available in a larger model