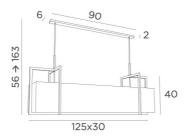

# METELIS 125



METELIS 125 in brushed bronze with lampshade in Gabala Platinium (fabric from category 3)



Beautiful long rectangular suspension. METELIS 125 is a large lampshade entirely surrounded by brass structures, giving a very beautiful effect

To better integrate this beautiful light into your interior, you have a wide choice of fabrics, materials and colours to create a warm lampshade

At the centre of the lampshade, an array of beautiful light bulbs will judiciously illuminate your rectangular table

Don't hesitate to install a dimmer switch to enjoy this light at any time of day

This contemporary suspension is height adjustable and available in a larger model

#### **OVERALL SIZES**

H56→163cm L125 x 30cm

#### **BASE**

90 x 6 x 2cm

## **TECHNICAL DATA**

Five metal E27 fittings Dimmable suspension

Distance between fittings: 25cm Distance between tubes: 80cm

Suspension adjusta