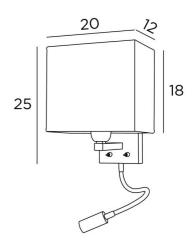

## **TEOS** rect







**TEOS rect** is a wall light with a rectangular lampshade and reading light to be placed near a bed The arm has an E27 fitting with ring to fix a lampshade

The reading light consists of a flexible with LED spot that emits a warm and concentrated light

This wall light has two switches that operate the lampshade and the reading light separately, allowing you
to choose between soft or reading light

For the lampshade, which will create a warm atmosphere and a beautiful brightness, we offer you a choice of many materials and colors. So you can better integrate this elegant wall light in your decoration This high-quality fixture, traditionally made of solid brass, is enriched with beautiful finishes

## **OVERALL SIZES**

H25cm L20cm |→18,5cm

**BASE:** # 10 x 2cm

## **TECHNICAL DATA**

*