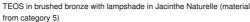

## **AVAILABLE METAL FINISHES AND CODES**

02 - Structured black - 1375 002

28 - Light bronze - 1375 028

29 - Brushed bronze - 1375 029

32 - Brushed chrome - 1375 032

**LAMPSHADE: SIZES & CODE** 

20x12 - 20x12 - 18cm

Code: 1312 + fabric code

We propose more than 180 fabrics/materials/colors for lampshades