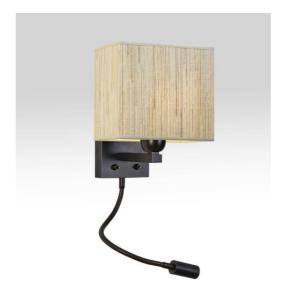

## **TEOS** rect

**TEOS rect** is a wall light with a rectangular lampshade and reading light to be placed near a bed The arm has an E27 fitting with ring to fix a lampshade

The reading light consists of a flexible with LED spot that emits a warm and concentrated light

This wall light has two switches that operate the lampshade and the reading light separately, allowing you
to choose between soft or reading light

For the lampshade, which will create a warm atmosphere and a beautiful brightness, we offer you a choice of many materials and colors. So you can better integrate this elegant wall light in your decoration This high-quality fixture, traditionally made of solid brass, is enriched with beautiful finishes

## **TECHNICAL DATA**

**E27 fitting** with ring on a fixed arm, controlled by a toggle switch **LED-spotlight** on a 30cm flex, controlled by a toggle switch

The spotlight can be directed to all directions. Dimensions: L5cm Ø2,5cm