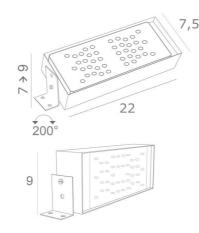

The luminaire has two mounting brackets that allow it to be adjusted upwards and in all directions (200°)

#### **OVERALL SIZES**

7,5 x 22,5cm H7  $\rightarrow$  9cm

#### **TECHNICAL DATA**

One LED module integrated in the reflector: consumption 30W brightness 3600lm color temperature 2700°K No driver this LED module works directly on 230V Dimmable luminaire The reflector can be rotated to 200° Reflector dimensions: 22 x 7,5cm H5,5cm There is a power supply inlet at the bottom of the reflector, in the centre