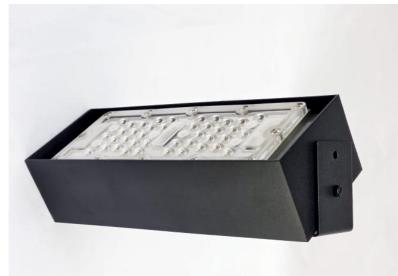

## UP 301

Uplight, indirect lighting with a very high intensity, to be placed invisibly in a rail or on the top of a wall, a piece of furniture or a beam

**UP 301** is equipped with a high-power LED module and the luminosity emitted by this reflector is very impressive

The luminaire has two mounting brackets that allow it to be adjusted upwards and in all directions (200°)

#### **TECHNICAL DATA**

One LED module integrated in the reflector: consumption 30W brightness 3600lm color temperature 2700°K No driver this LED module works directly on 230V Dimmable luminaire The reflector can be rotated to 200° Reflector dimensions: 22 x 7,5cm H5,5cm There is a power supply inlet at the bottom of the reflector, in the centre