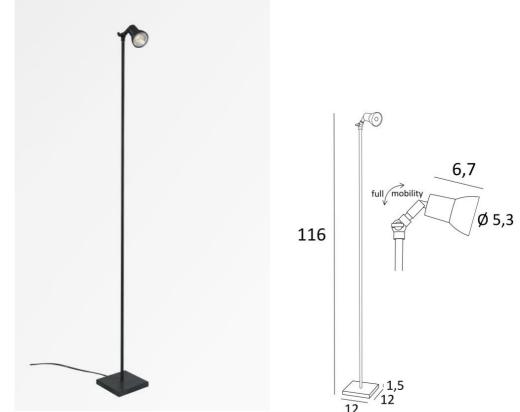

## **OVERALL SIZES**

H116cm #12cm

#### BASE

Solid brass base: #12 x 1,5cm

## **TECHNICAL DATA**

One GU10 fitting The bulb is completely integrated in the spotlight With its two ball joints, the spotlight can be directed in all directions Spot dimensions:  $\emptyset 2, 8 \rightarrow 5, 3 \text{ cm}$  L6,7cm Dimmable reading light A foot dimmer on the cable Mandatory use of a LED bulb (safety)