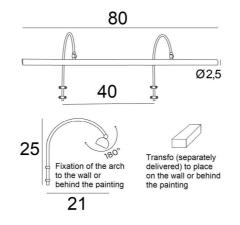

## **OVERALL SIZES**

H25cm L80cm |→21cm

## **TECHNICAL DATA**

Four G4 fittings Painting light delivered with four LED bulbs: consumption 4x2,5W brightness 4x320Im colour temperature 2700°K Anti UV and not dimmable bulbs One transformer: 12-230V 50-60HZ 3-60W The transformer is supplied separately and should be placed at the back of the picture The reflector is adjustable trough 180° Reflector dimensions: L80cm Ø2,5cm H1,9cm The tubes are to be fixed on the wall or on the board Four clips for fixing the tubes