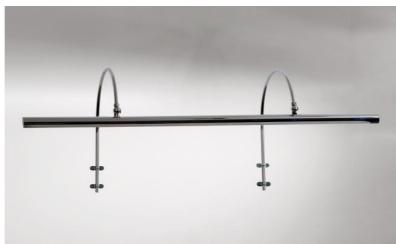

## **TRIANON 80**

TRIANON 80 in polished chrome (option). Metal finish code: 31

Robust, elegant and discreet picture lighting. Its two rounded arches surround the picture frame perfectly. The transformer and wall attachments will be hidden at the back of the picture. This wall light is powered by two warm, powerful and anti-UV LED bulbs. They are supplied with the fixture This luminaire is made of solid brass and the finishes offered are of a very high quality This picture light is available in three other lengths

## **TECHNICAL DATA**

Four G4 fittings Painting light delivered with four LED bulbs: consumption 4x2,5W brightness 4x320Im colour temperature 2700°K Anti UV and not dimmable bulbs One transformer: 12-230V 50-60HZ 3-60W The transformer is supplied separately and should be placed at the back of the picture The reflector is adjustable trough 180° Reflector dimensions: L80cm Ø2,5cm H1,9cm The tubes are to be fixed on the wall or on the board Four clips for fixing the tubes