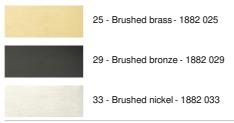

ure The transformer and wall attachments will be hidden at the back of the

This luminaire is made of solid brass and the finishes offered are of a very high quality This picture light is available in three other lengths

### **OVERALL SIZES**

H25cm L25cm |→21cm

## **TECHNICAL DATA**

Two G4 fittings

Painting light delivered with two LED bulbs:

consumption 2x2,5W brightness 2x320lm colour temperature 2700°K

Anti UV and not dimmable bulbs

One transformer: 12-230V 50-60HZ 3-60W

The transformer is supplied separately and should be placed at the back of the picture

The reflector is adjustable trough 180°

Reflector dimensions: L25cm Ø2,5cm H1,9cm The tube is to be fixed on the wall or on the picture

Two wall attachments for fixing the tube

### **AVAILABLE METAL FINISHES AND CODES**