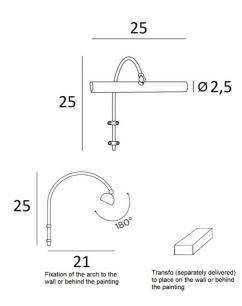

### **OVERALL SIZES**

H25cm L25cm |→21cm

## **TECHNICAL DATA**

Two G4 fittings

Painting light delivered with two LED bulbs:

consumption 2x2,5W brightness 2x320lm colour temperature 2700°K

Anti UV and not dimmable bulbs

One transformer: 12-230V 50-60HZ 3-60W

The transformer is supplied separately and should be placed at the back of the picture

The reflector is adjustable trough 180°

Reflector dimensions: L25cm Ø2,5cm H1,9cm The tube is to be fixed on the wall or on the picture

Two wall attachments for fixing the tube