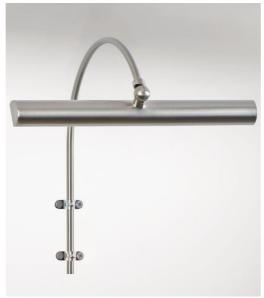

# **TRIANON 25**

### TRIANON 25 is a 25cm length of picture light

Robust, elegant and discreet picture light with a rounded arch that perfectly surrounds the picture frame. The reflector is 180° rotatable. The transformer and wall attachments will be hidden at the back of the picture. This wall light is powered by two warm, powerful and anti-UV LED bulbs

They are supplied with the fixture The transformer and wall attachments will be hidden at the back of the

This luminaire is made of solid brass and the finishes offered are of a very high quality This picture light is available in three other lengths